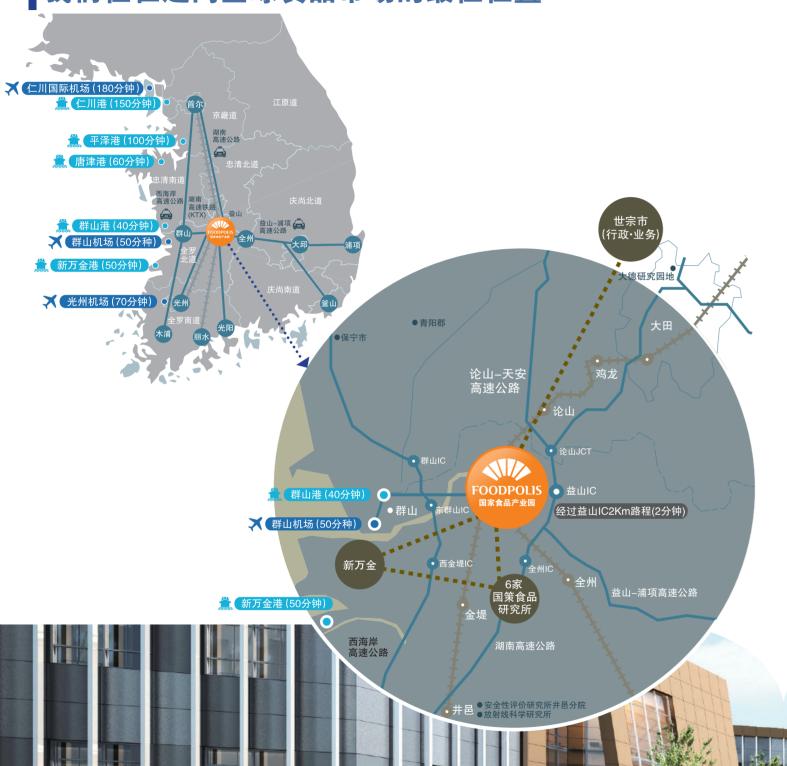

外国人投资区

产业设施用地

产业设施用地

产业设施用地

土地使用规划图

■ 位 置:全罗北道益山市王宫面

■ 出售价: 154715 韩元/m²

■ **面** 积: 2322932m² (约 3484.39 亩)

物流设施用地 加油站

绿化缓冲带

■ 引进行业: 食品制造业, 饮料制造业, 以及相关行业

(约 910 元/m²,按 1:170 汇率计算)

居民区生活设施用地